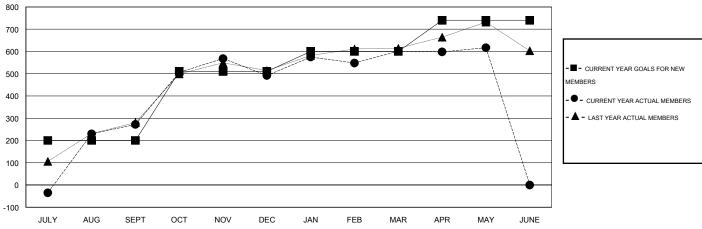

#### GOALS AND ACTUAL MEMBERS CUMULATIVE

| DROPPED CLUBS: 4     |         | 98 CLUBS OF 122 ADDED 1 OR MORE<br>NEW MEMBERS | GENDER DISTRIBUTION  MALE 4,141 (92.52%)  FEMALE 335 (7.48%) |   |     |
|----------------------|---------|------------------------------------------------|--------------------------------------------------------------|---|-----|
| DROPPED MEMBERS      |         |                                                |                                                              | , |     |
| DECEASED             | 9<br>69 | CLICK HERE FOR HEALTH.                         | FAMILY UNIT MEMBERS                                          |   | 429 |
| CLUB CANCELLED OTHER | 443     | ASSESSMENT DATA                                | HEAD OF HOUSEHOLD                                            |   | 179 |
| TOTAL                | 521     |                                                | NON-HEAD OF HOUSEHOLD                                        | D | 250 |

## LOCATION INDIA

GMT CA 6

|               |                  | Clubs            |                  |                  | Members               |                    |                                     |                    |                  |
|---------------|------------------|------------------|------------------|------------------|-----------------------|--------------------|-------------------------------------|--------------------|------------------|
|               | RESUL            | TS FOR 2015-2016 |                  |                  | RESULTS FOR 2015-2016 |                    |                                     |                    |                  |
| QUARTER       | NEW CLUB<br>GOAL | NEW CLUBS        | DROPPED<br>CLUBS | NET<br>GAIN/LOSS | QUARTER               | NEW MEMBER<br>GOAL | CHARTER AND<br>NEW MEMBERS<br>ADDED | DROPPED<br>MEMBERS | NET<br>GAIN/LOSS |
| JULY/AUG/SEPT | 5                | 8                | 1                | 7                | JULY/AUG/SEPT         | 200                | 483                                 | 211                | 272              |
| OCT/NOV/DEC   | 3                | 2                | 3                | -1               | OCT/NOV/DEC           | 310                | 368                                 | 148                | 220              |
| JAN/FEB/MAR   | 2                | 1                | 0                | 1                | JAN/FEB/MAR           | 90                 | 181                                 | 72                 | 109              |
| APR/MAY/JUNE  | 2                | 1                | 0                | 1                | APR/MAY/JUNE          | 140                | 106                                 | 90                 | 16               |