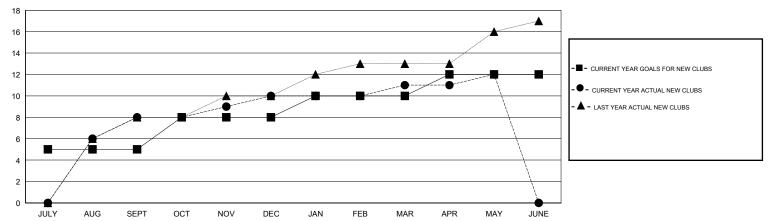

#### GOALS AND ACTUAL NEW CLUBS CUMULATIVE

## LOCATION INDIA

GMT CA 6

|               |                  | Clubs            |                  |                  | Members               |                    |                                     |                    |                  |
|---------------|------------------|------------------|------------------|------------------|-----------------------|--------------------|-------------------------------------|--------------------|------------------|
|               | RESUL            | TS FOR 2015-2016 |                  |                  | RESULTS FOR 2015-2016 |                    |                                     |                    |                  |
| QUARTER       | NEW CLUB<br>GOAL | NEW CLUBS        | DROPPED<br>CLUBS | NET<br>GAIN/LOSS | QUARTER               | NEW MEMBER<br>GOAL | CHARTER AND<br>NEW MEMBERS<br>ADDED | DROPPED<br>MEMBERS | NET<br>GAIN/LOSS |
| JULY/AUG/SEPT | 5                | 8                | 1                | 7                | JULY/AUG/SEPT         | 200                | 483                                 | 211                | 272              |
| OCT/NOV/DEC   | 3                | 2                | 3                | -1               | OCT/NOV/DEC           | 310                | 368                                 | 148                | 220              |
| JAN/FEB/MAR   | 2                | 1                | 0                | 1                | JAN/FEB/MAR           | 90                 | 181                                 | 72                 | 109              |
| APR/MAY/JUNE  | 2                | 1                | 0                | 1                | APR/MAY/JUNE          | 140                | 106                                 | 90                 | 16               |